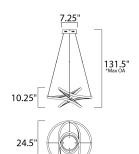

\*max overall height

## **MEASUREMENTS**

**DIMENSION** : 24.5" L x 24.5" W x 10.25" H

MAX OAH : 131.5" OAH

CANOPY : 7.25" W x 2" H x 7.25" L

HANGING WEIGHT : 6.6 lb