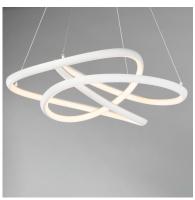

# **PRODUCT DESCRIPTION**

Arched Matte White aluminum channel is artfully formed into unique lighting sculptures. Two rows of LEDs are used to double the light output but are fully dimmable for your comfort level.

#### **FINISHES OPTION**

Matte White (MW)

### MATERIAL

Steel, Aluminum, Silicone