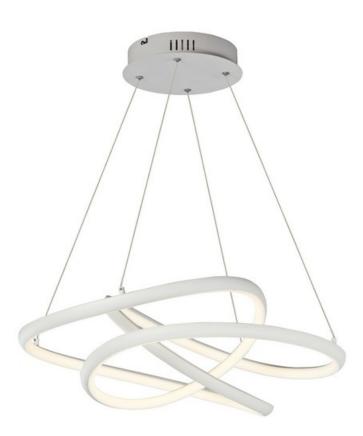

# **PRODUCT DESCRIPTION**

Arched Matte White aluminum channel is artfully formed into unique lighting sculptures. Two rows of LEDs are used to double the light output but are fully dimmable for your comfort level.

#### **FINISHES OPTION**

Matte White (MW)

### MATERIAL

Steel, Aluminum, Silicone