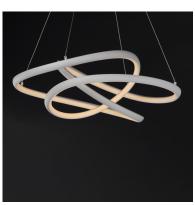

# **PRODUCT DESCRIPTION**

Arched Matte White aluminum channel is artfully formed into unique lighting sculptures. Two rows of LEDs are used to double the light output but are fully dimmable for your comfort level.

#### **FINISHES OPTION**

Matte White (MW)

### MATERIAL

Steel, Aluminum, Silicone